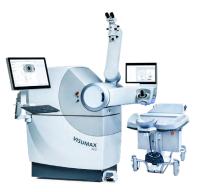

# SMILE pro enabled by VISUMAX 800

The latest generation femtosecond laser VISUMAX<sup>®</sup> 800 from ZEISS allows you to create a comfortable surgical experience for your patients and gain confidence in your practice. It offers reduced laser time in comparison to its predecessors, faster cut speeds and intelligent assistant systems that can help you enhancing control during your procedures. Performing lenticule extraction with ZEISS SMILE pro powered by ZEISS VISUMAX 800 can help you to expand your refractive portfolio and differentiate your business.